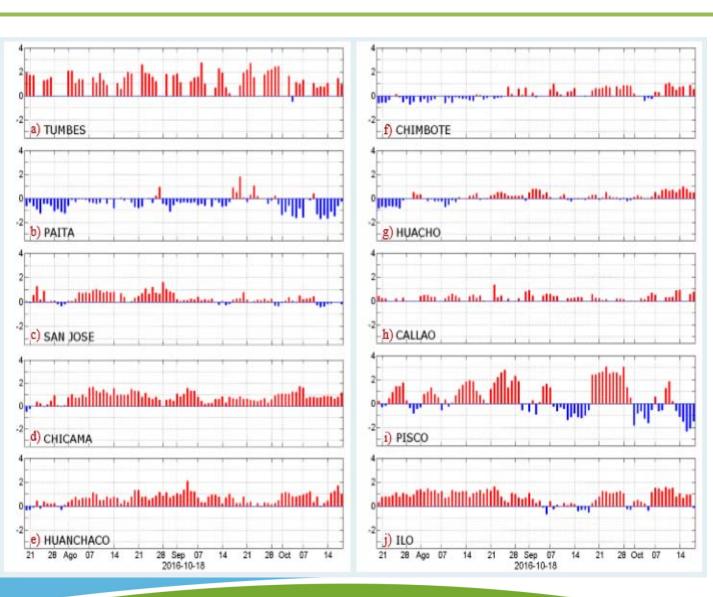

#### **Peruvian Coast**

Figura 2. Anomalías de la temperatura superficial del agua (°C) en el mar peruano, cada tres días, entre el 06 y 18 de octubre del 2016. Datos: AVHRR Global Reyn\_SmithOIv2R (Reynolds, et. al., 2007) de CMB/EMC/NCEP de la NOAA. Procesamiento: IMARPE.