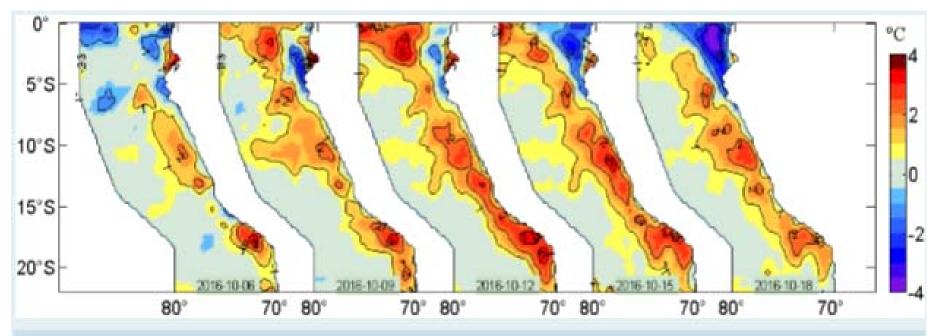

#### **Peruvian Coast**

Figura 2. Anomalías de la temperatura superficial del agua (°C) en el mar peruano, cada tres días, entre el 06 y 18 de octubre del 2016. Datos: AVHRR Global Reyn\_SmithOIv2R (Reynolds, et. al., 2007) de CMB/EMC/NCEP de la NOAA. Procesamiento: IMARPE.