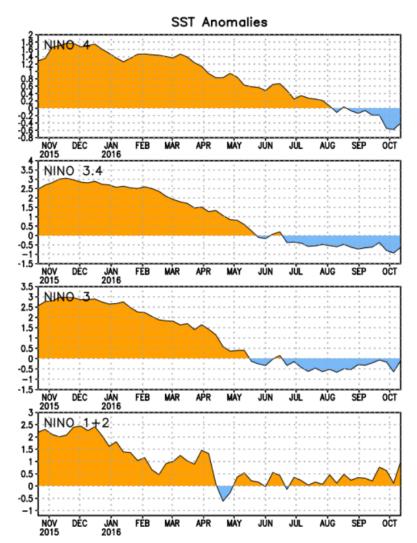

2016

### Questions

- In view of IMARPE investigation to be completed in the 3rd week of Oct. Please update the most latest news about IMARPE investigation
- \* What is Your Estimation of Quota /2nd Season
- \* Market is quiet but firm at this moment. Could you please kindly let's know The current inventory status in Peru & what is super prime FOB price? What is TASA total production profile in year 2016 (% of various quality)?
- \* We noted supply of Japanese grade is reduced and Taiwan grade/standard grade is even less. May I ask the major reasons ?? is it just simply because buyer's purchasing preference. Do you see if Peru will increase the super prime quality production in coming year.
- Any impact /comment about 10 miles restriction relaxed?



### Estimation of the second quota







#### **Peruvian Coast**



Figura 2. Anomalías de la temperatura superficial del agua (°C) en el mar peruano, cada tres días, entre el 06 y 18 de octubre del 2016. Datos: AVHRR Global Reyn\_SmithOIv2R (Reynolds, et. al., 2007) de CMB/EMC/NCEP de la NOAA. Procesamiento: IMARPE.



### Latest news about IMARPE investigation

- We are in a stage of high environmental variability; the evaluation of the biomass is very difficult.
- The final result will be the consensus and analysis of 4 different methods:
  - Eggs and Larvae
  - \* Acoustic Cruise
  - Fishing Boats
  - Population balance
- \* The Acoustic cruise in the north should end in 6-8 days; (Up beyond 100 nautical miles).
- The anchovy has various sizes, which is good for the coming years.
  - \* 13.5 cms
  - \* 10.5 cms
  - \* 8.0