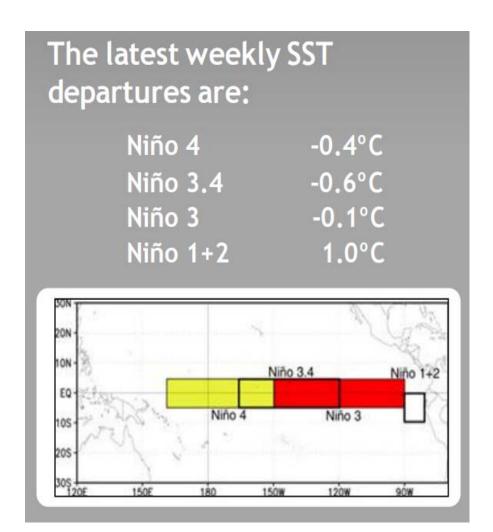

r 2016

### Questions

- In view of IMARPE investigation to be completed in the 3rd week of Oct. Please update the most latest news about IMARPE investigation
- \* What is Your Estimation of Quota /2nd Season
- \* Market is quiet but firm at this moment. Could you please kindly let's know The current inventory status in Peru & what is super prime FOB price? What is TASA total production profile in year 2016 (% of various quality)?
- \* We noted supply of Japanese grade is reduced and Taiwan grade/standard grade is even less. May I ask the major reasons ?? is it just simply because buyer's purchasing preference. Do you see if Peru will increase the super prime quality production in coming year.
- Any impact /comment about 10 miles restriction relaxed?



### Estimation of the second quota







#### **Peruvian Coast**



Figura 2. Anomalías de la temperatura superficial del agua (°C) en el mar peruano, cada tres días, entre el 06 y 18 de octubre del 2016. Datos: AVHRR Global Reyn\_SmithOIv2R (Reynolds, et. al., 2007) de CMB/EMC/NCEP de la NOAA. Procesamiento: IMARPE.



### Latest news about IMARPE investigation

- We are in a stage of high environmental variability; the evaluation of the biomass is very difficult.
- The final result will be the consensus and analysis of 4 different methods:
  - Eggs and Larvae
  - \* Acoustic Cruise
  - Fishing Boats
  - Population balance
- \* The Acoustic cruise in the north should end in 6-8 days; (Up beyond 100 nautical miles).
- The anchovy has various sizes, which is good for the coming years.
  - \* 13.5 cms
  - \* 10.5 cms
  - \* 8